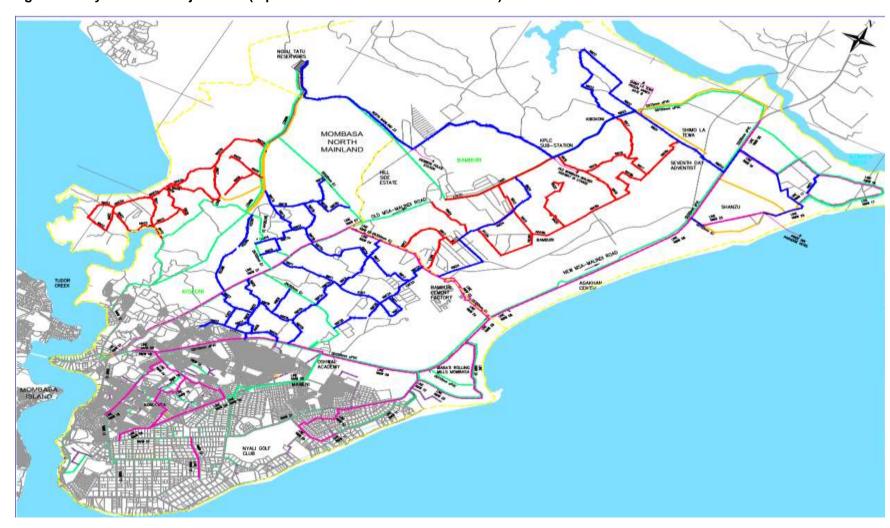

The area is predominantly a residential area with several commercial shopping centres

The figure below shows location of the sub-project Area. Figure 1 – Layout of the Project Area (Pipelines in Blue are Constitute Lot 1A) with the relocated line NM01 and its extension indicated. The line crosses the Mombasa-Malindi highway which is under construction via a duct provided by KeNHA then to run along the Serena road at Shimo La Tewa Primary School to Pride Inn Beach Hotel.

Figure 1 – Layout of the Project Area (Pipelines in Blue are Constitute Lot 1A)