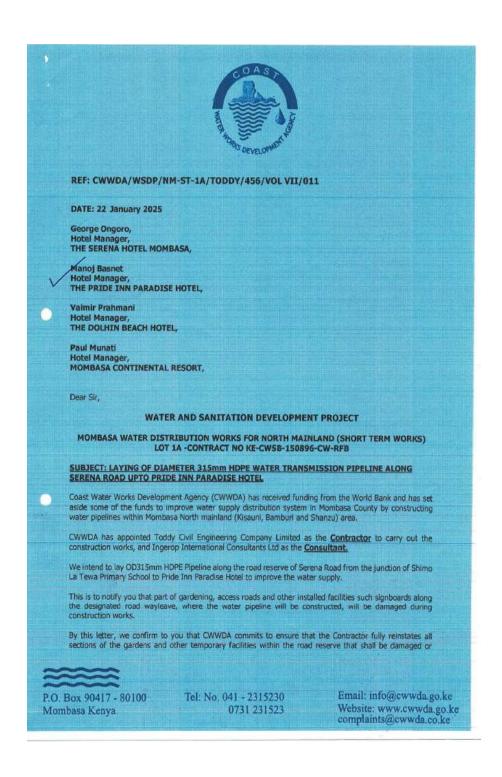

## **ARAP Budget**

This ARAP provides a total budget of Kshs 2,741,953 (Two Million Seven hundred and FortyOne thousand Nine hundred and Fifty-Three Shillings). The cost includes valuation of the livelihood sources for the PAPs. It, however, excludes the cost of reinstatement of cabros and flower gardens of the impacted hotels as this has been included in the ESMP to ensure reinstatement by the contractor. To this end, the contractor will sign a binding agreement with a management level representative of each hotel, committing the contractor to reinstate the impacted assets to the satisfaction of the hotel management. The agreement will be witnessed by a CWWDA representative since CWWDA has the obligation to ensure the contractor abides by the agreement.