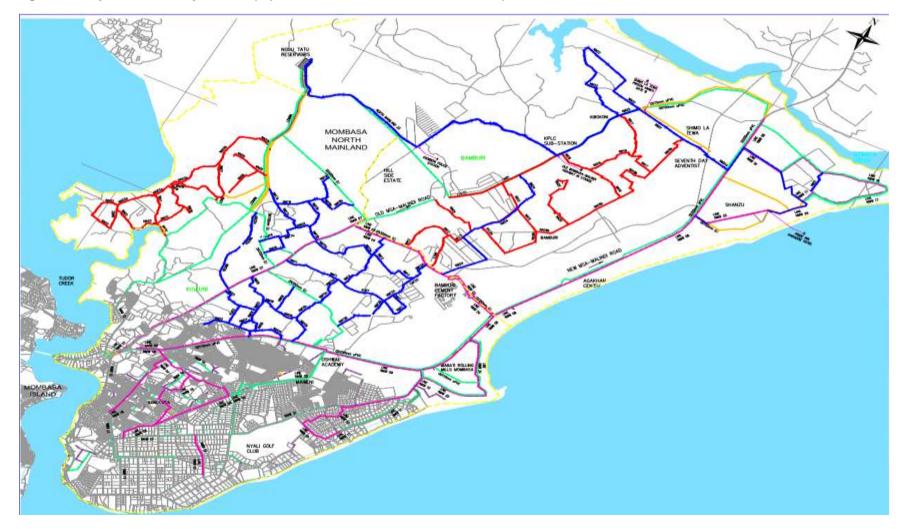

The area is predominantly a residential area with several commercial shopping centres

The figure below shows location of the sub-project Area. Figure 1 – Layout of the Project Area (Pipelines in Blue are Constitute Lot 1A) with the relocated line NM01 and its extension indicated. The line crosses the Mombasa-Malindi highway which is under construction via a duct provided by KeNHA then to run along the Serena road at Shimo La Tewa Primary School to Pride Inn Beach Hotel.

#### Figure 1 – Layout of the Project Area (Pipelines in Blue are Constitute Lot 1A)